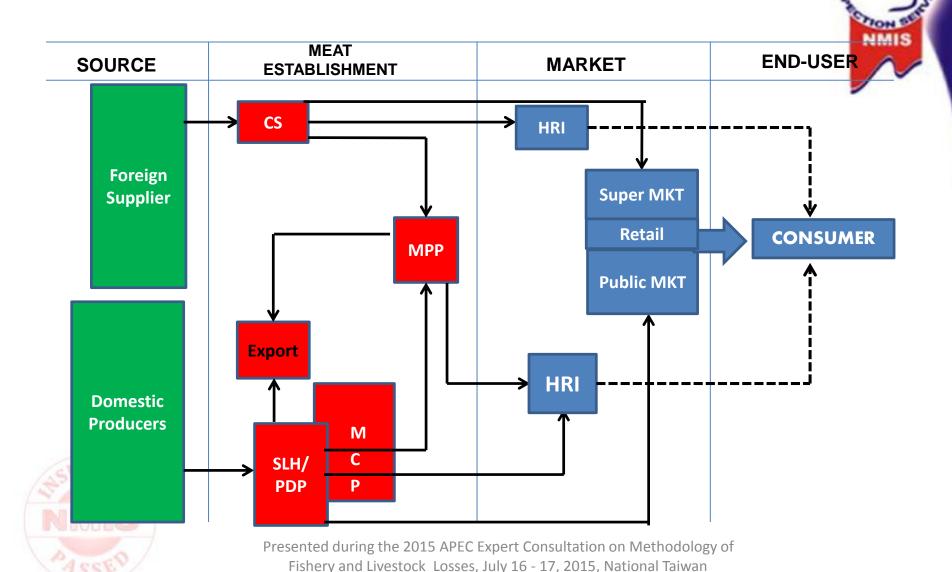

### DATA COLLECTION ON SLAUGHTERED ANIMALS

JONATHAN V. SABINIANO, DVM, MS

OIC, PLANT OPERATION STANDARDS AND MONITORING DIVISION
DEPARTMENT OF AGRICULTURE

NATIONAL MEAT INSPECTION SERVICE

VISAYAS AVENUE, DILIMAN, QUEZON CITY PHILIPPINES



#### OUTLINE

- INTRODUCTION
- II. MEAT SUPPLY CHAIN
- III. DATA OF SLAUGHTERED ANIMALS
- IV. EXISTING AND FUTURE DIRECTIONS





#### I. INTRODUCTION

WHO WE ARE?

WHAT WE DO?





# R.A. 9296 & R.A.10536 MEAT INSPECTION CODE OF THE PHILIPPINES



Presented during the 2015 APEC Expert Consultation on Methodology of Fishery and Livestock Losses, July 16 - 17, 2015, National Taiwan University, Taipei, Taiwan

### I. INTRODUCTION

### PLANT OPERATION STANDARDS AND MONITORING DIVISION



### II. MEAT SUPPLY CHAIN



University, Taipei, Taiwan

### III. DATA OF SLAUGHTERED ANIMALS



- Number of animals slaughtered
- Volume of meat produced
- Number of animals condemned during ante-mortem inspection
- Volume of condemned carcasses and primal parts during post-mortem inspection

## III. DATA OF SLAUGHTER ANIMALS



#### **CHALLENGES**

- Timeliness of the data submission
- Inaccuracy in the data submitted
- Logistics
- Non-uniformed forms
- Incentives







### IV. EXISTING DIRECTIONS

#### **ADMINISTRATIVE ORDER 27**

Guidelines on the Collection of Data on Animal Slaughter



Accredited
Slaughterhouses &
Dressing Plants



**Locally Registered Meat Establishments (LRMEs)** 



Households & Other Areas





### IV. FUTURE DIRECTIONS

- Improvement of the Web-based Processing System
- Automation on D