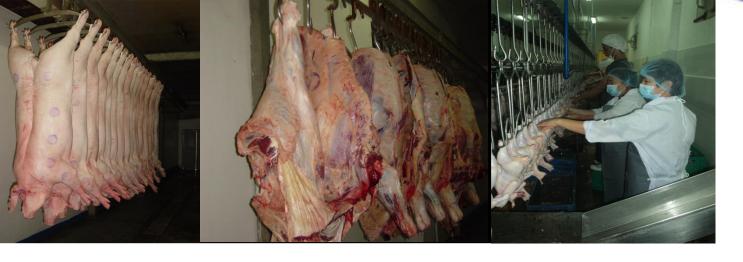

### III. DATA OF SLAUGHTERED ANIMALS

- Number of animals slaughtered
- Volume of meat produced
- Number of animals condemned during ante-mortem inspection
- Volume of condemned carcasses and primal parts during post-mortem inspection

## III. DATA OF SLAUGHTER ANIMALS